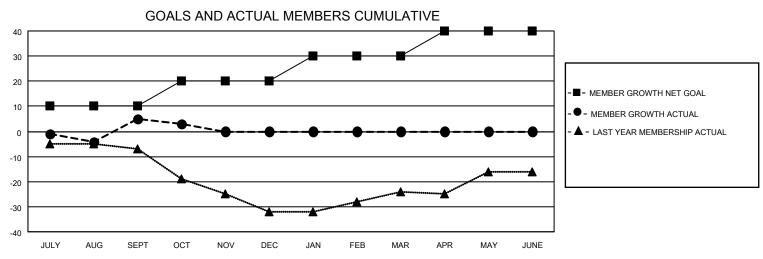

## District 129

| Clubs                 |               |           |               | Members               |                         |                         |                                                    |
|-----------------------|---------------|-----------|---------------|-----------------------|-------------------------|-------------------------|----------------------------------------------------|
| RESULTS FOR 2021-2022 |               |           |               | RESULTS FOR 2021-2022 |                         |                         |                                                    |
| QUARTER               | NEW CLUB GOAL | NEW CLUBS | DROPPED CLUBS | QUARTER MEM           | IBER GROWTH NET<br>GOAL | MEMBER GROWTH<br>ACTUAL | DROPPED<br>MEMBERS ACTUAL<br>(including transfers) |
| JULY/AUG/SEPT         | 0             | 0         | 0             | JULY/AUG/SEPT         | 10                      | 15                      | 10                                                 |
| OCT/NOV/DEC           | 0             | 0         | 0             | OCT/NOV/DEC           | 10                      | 0                       | 2                                                  |
| JAN/FEB/MAR           | 0             | 0         | 0             | JAN/FEB/MAR           | 10                      | 0                       | 0                                                  |
| APR/MAY/JUNE          | 0             | 0         | 0             | APR/MAY/JUNE          | 10                      | 0                       | 0                                                  |